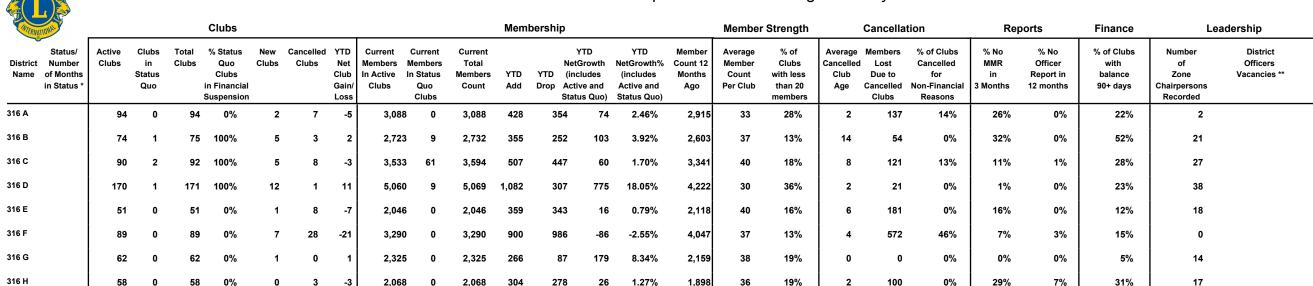

#### District Health Assessment for Multiple District 316 through January 2013

58

67

759 100%

755

316 I

0%

0%

0

8

41

3

3

61

-3

-20

0

79

3,251

27,384

2,068

3,251

27,463

304

614

4815

278

185

3,239

26

429

1,576

1.27%

15.20%

6.09%

Page 4 of 24

1,898

2,834

26,137

36

36

0%

21%

2

3

5

66

1,252

0%

0%

25%

4%

12%

7%

0%

1%

31%

28%

24%

19